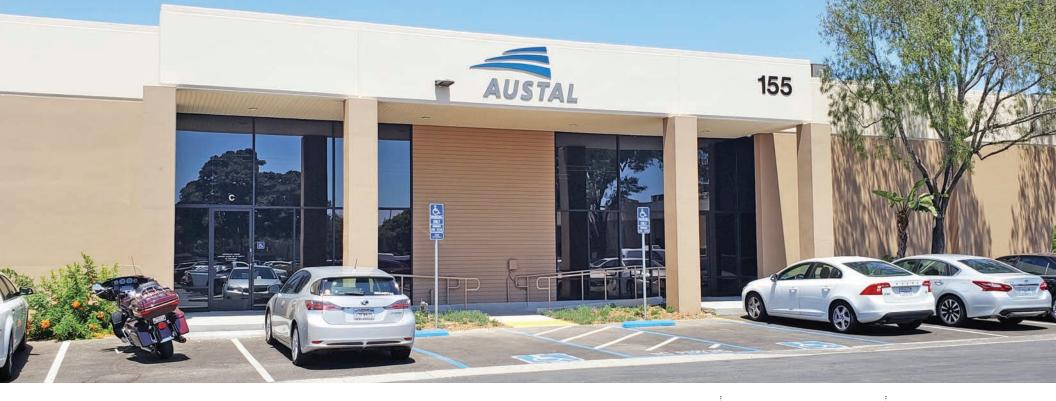

## SOUTHLAND INDUSTRIAL PARK

155 WEST 35TH STREET SUITES E & F NATIONAL CITY, CA 91950

> 11,314 SF WITH FENCED YARD FOR LEASE

## LOCATION AMENITIES

- » Prime location with easy access to I-5, I-805, and Hwy 54
- » Highway visible signage
- » Fenced/ secured yard included
- » Walking distance to nearby shopping center and food services
- » Located approximately 3/4 miles from E Street/Bayfront Trolley Station
- » Located within HubZone
  - » Provides pricing advantages in bidding for federal contracts