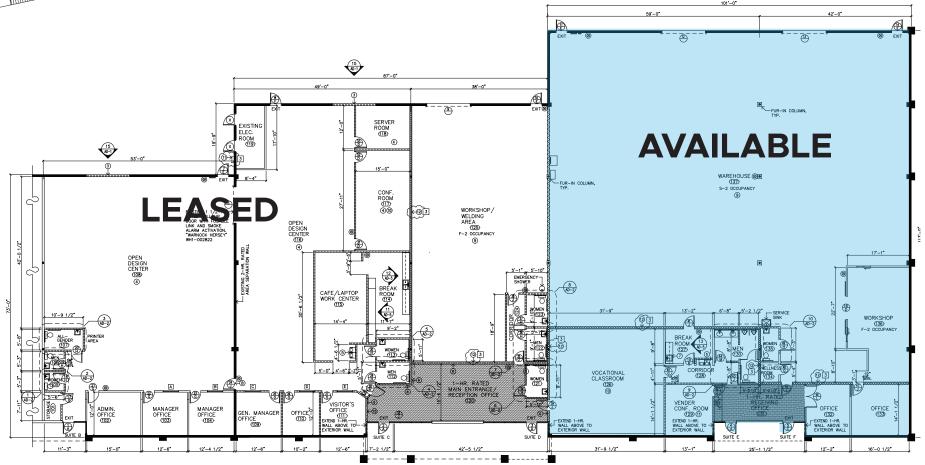

## SUITES AVAILABLE

E&F 11,314 SF

Asking rent: \$1.85/SF Modified Gross

- Includes an area that has a fenced and secured yard, shared with the neighboring tenant as part of lease of the 11,314 SF portion of the building
- » 2 Grade Level Doors
- » Heavy Power: 800 AMPS 208/220 V 3 phase power
- » 19' Ceiling Clear Height