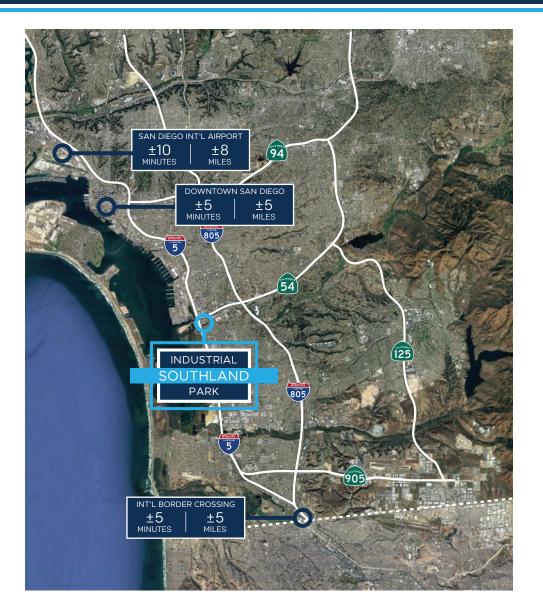

## LOCATION AMENITIES

- » Prime location with easy access to I-5, I-805, and Hwy 54
- » Highway visible signage
- » Fenced/ secured yard included
- » Walking distance to nearby shopping center and food services
- » Located approximately 3/4 miles from E Street/Bayfront Trolley Station
- » Located within HubZone
  - » Provides pricing advantages in bidding for federal contracts

## SOUTHLAND INDUSTRIAL PARK is

a master-planned, 13-acre business center located just five miles south of downtown San Diego and 10 miles north of the U.S./Mexico international border. Interstates 5 and 805 and Highway 54 provides easy access to the rest of the county.