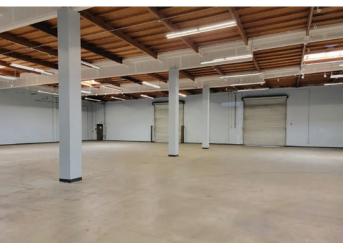

## SUITES AVAILABLE

E&F 11,314 SF

Asking rent: \$1.85/SF Modified Gross

- Includes an area that has a fenced and secured yard, shared with the neighboring tenant as part of lease of the 11,314 SF portion of the building
- » 2 Grade Level Doors
- » Heavy Power: 800 AMPS 208/220 V 3 phase power
- » 19' Ceiling Clear Height