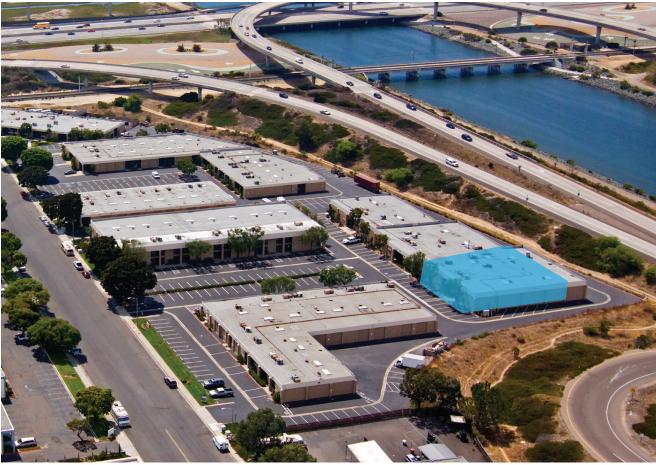

## SOUTHLAND INDUSTRIAL PARK is

a master-planned, 13-acre business center located just five miles south of downtown San Diego and 10 miles north of the U.S./Mexico international border. Interstates 5 and 805 and Highway 54 provides easy access to the rest of the county.

The Park offers more than 218,000 rentable square feet of industrial and office space, mature landscaping, proximity to public transportation, and most suites are fully heated and air conditioned.