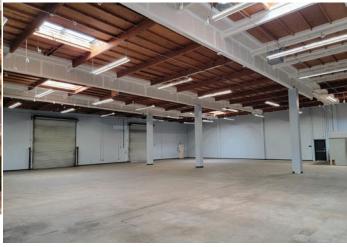

## SUITES AVAILABLE

E&F 11,314 SF

Asking rent: \$1.85/SF Modified Gross

- Includes an area that has a fenced and secured yard, shared with the neighboring tenant as part of lease of the 11,314 SF portion of the building
- » 2 Grade Level Doors
- » Heavy Power: 800 AMPS 208/220 V 3 phase power
- » 19' Ceiling Clear Height