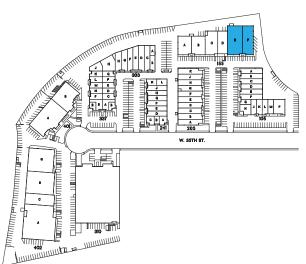

## SOUTHLAND INDUSTRIAL PARK

155 WEST 35TH STREET SUITES E & F NATIONAL CITY, CA 91950

> 11,314 SF WITH FENCED YARD FOR LEASE

## SOUTHLAND INDUSTRIAL PARK is

a master-planned, 13-acre business center located just five miles south of downtown San Diego and 10 miles north of the U.S./Mexico international border. Interstates 5 and 805 and Highway 54 provides easy access to the rest of the county.