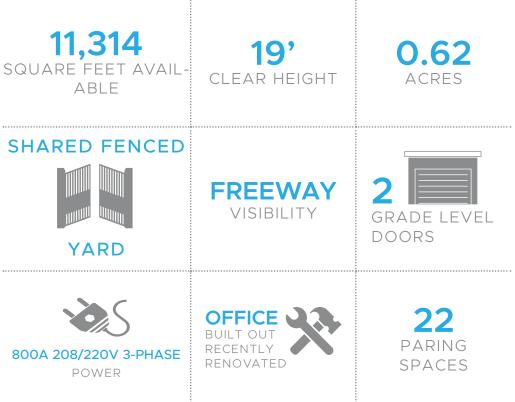

## SUITES AVAILABLE

E&F 11,314 SF

Asking rent: \$1.85/SF Modified Gross

- Includes an area that has a fenced and secured yard, shared with the neighboring tenant as part of lease of the 11,314 SF portion of the building
- » 2 Grade Level Doors
- » Heavy Power: 800 AMPS 208/220 V 3 phase power
- » 19' Ceiling Clear Height